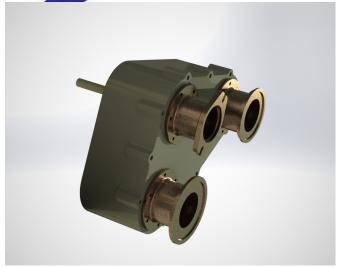

## High Speed Gearbox HSGB 350

- Splitter gearbox HSGB-350 allows up to three pumps tobe fitted on the same power take off.
- -Splitter gearbox HSGB-350 has a gear ratio of 1:1 on one take off and 1:2.5 and 1:3.5 on the other two take offs, which give additional combination options.

## **Technical Specifications:**

| I                    |                   |
|----------------------|-------------------|
| No of inputs         | 1                 |
| Input Revs/min       | 1800 (Max)        |
| Input Torque (Nm)    | 350 (Max)         |
| Outputs              | 3                 |
| A output Revs/min    | 1800 (Max)        |
| A output Torque (Nm) | 350               |
| A Gear ratio         | 1                 |
| A direction          | Same as input     |
| B output Revs/min    | 4490              |
| B output Torque (Nm) | 45                |
| B Gear ratio         | 2.5               |
| B direction          | Opposite as input |
| C output Revs/min    | 6350              |
| C output Torque (Nm) | 25                |
| C Gear ratio         | 3.5               |
| C direction          | Opposite as input |
|                      |                   |